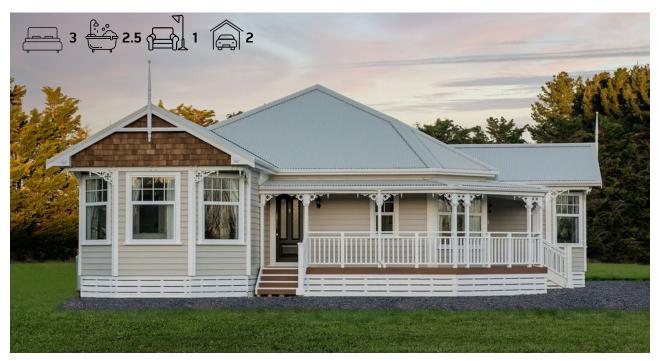

## The Bayswater Design Plan

One level 196m2 home, 3 Bedrooms, 2.5 Bathrooms, Separate Dining, Kitchen and Living, Seperate Laundry, Ample Storage

This gorgeous late 1800's corner villa provides stunning street appeal with a very generous sized entrance verandah. With 2 classic angle bays, and elegant roof lines, this home oozes charm. From the grand entrance into this home, flowing down a hall taking you into the extremely spacious kitchen with open plan living/dining room. This home offers 3 flattering bedrooms, including ensuite for the master, which will be perfect for your family.