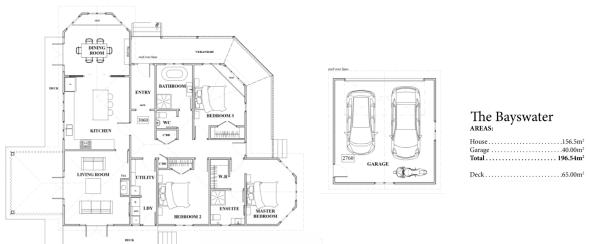

## The Bayswater Design Plan

One level 196m2 home, 3 Bedrooms, 2.5 Bathrooms, Separate Dining, Kitchen and Living, Seperate Laundry, Ample Storage

This gorgeous late 1800's corner villa provides stunning street appeal with a very generous sized entrance verandah. With 2 classic angle bays, and elegant roof lines, this home oozes charm. From the grand entrance into this home, flowing down a hall taking you into the extremely spacious kitchen with open plan living/dining room. This home offers 3 flattering bedrooms, including ensuite for the master, which will be perfect for your family.

## The Bayswater Design Plan

All our designs are completely customisable so if you'd like to widen or lengthen this design, flip it sideways, or change the layout - anything is possible to suit the needs of your family or property.