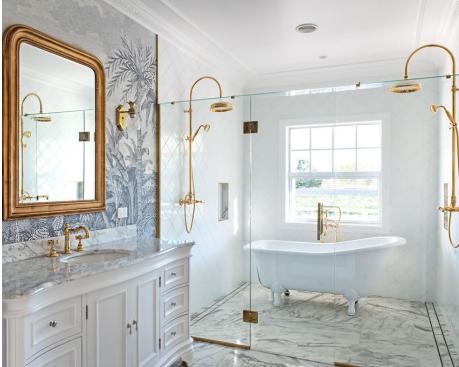

## The Bayswater Design Plan

One level 196m2 home, 3 Bedrooms, 2.5 Bathrooms, Separate Dining, Kitchen and Living, Seperate Laundry, Ample Storage

This gorgeous late 1800's corner villa provides stunning street appeal with a very generous sized entrance verandah. With 2 classic angle bays, and elegant roof lines, this home oozes charm. From the grand entrance into this home, flowing down a hall taking you into the extremely spacious kitchen with open plan living/dining room. This home offers 3 flattering bedrooms, including ensuite for the master, which will be perfect for your family.